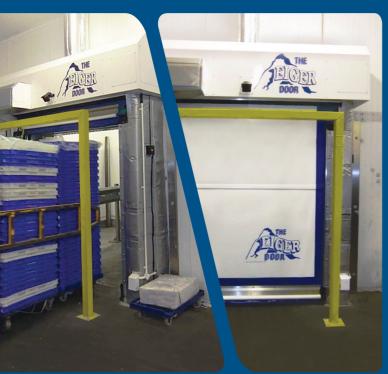

# **DOOR DETAILS:**

5 No. Freezer side mounted Eiger Doors installed between February and July 2012