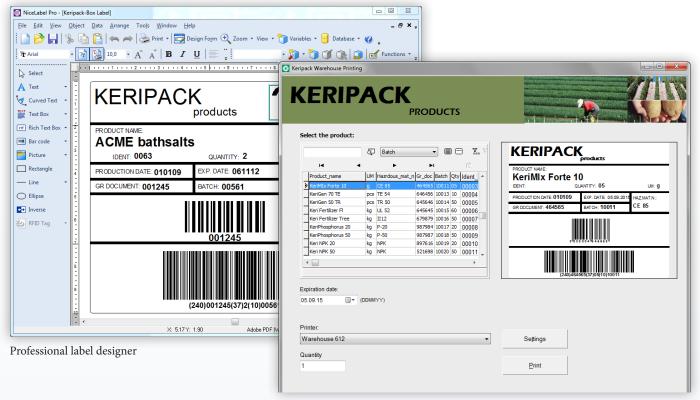

### The most powerful label designer now with EasyForms™

EasyForms printing program

#### EasyForms give you simple error-free printing

EasyForms give your operator simple label printing, all within one form. This reduces dataentry errors, label misprints and duplicate serial numbers associated with printing from multiple dialogue boxes or label design programs.