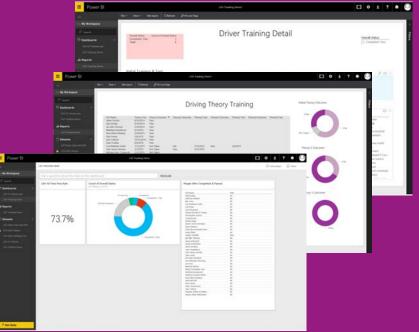

## Learner progress / MIS

- Access real-time
- Course planning / bookings
- Learner progress
- Learner feedback
- Progress reviews
- Linked to AS
- Manage and control large number of learners